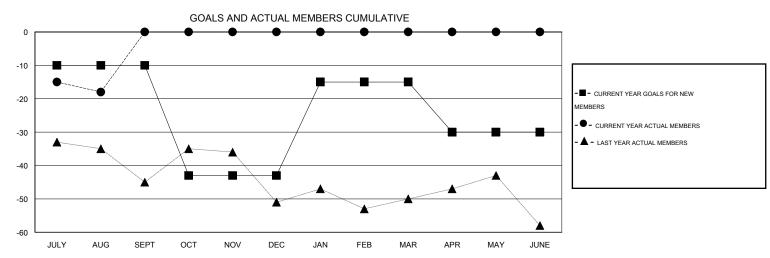

## **LOCATION MICHIGAN**

 $\mathsf{GMT}\;\mathsf{CA}\;1$ 

| Clubs                    |                  |                  |                  |                  | Members                  |                    |                                     |                    |                  |
|--------------------------|------------------|------------------|------------------|------------------|--------------------------|--------------------|-------------------------------------|--------------------|------------------|
|                          | RESUL            | TS FOR 2015-2016 | i                |                  | RESULTS FOR 2015-2016    |                    |                                     |                    |                  |
| QUARTER                  | NEW CLUB<br>GOAL | NEW CLUBS        | DROPPED<br>CLUBS | NET<br>GAIN/LOSS | QUARTER                  | NEW MEMBER<br>GOAL | CHARTER AND<br>NEW MEMBERS<br>ADDED | DROPPED<br>MEMBERS | NET<br>GAIN/LOSS |
| JULY/AUG/SEPT            | 0                | 0                | 0                | 0                | JULY/AUG/SEPT            | -10                | 9                                   | 27                 | -18              |
| OCT/NOV/DEC  JAN/FEB/MAR | 1                | 0<br>0           | 0<br>0           | 0<br>0           | OCT/NOV/DEC  JAN/FEB/MAR | -33<br>28          | 0                                   | 0                  | 0<br>0           |
| APR/MAY/JUNE             | 0                | 0                | 0                | 0                | APR/MAY/JUNE             | -15                | 0                                   | 0                  | 0                |